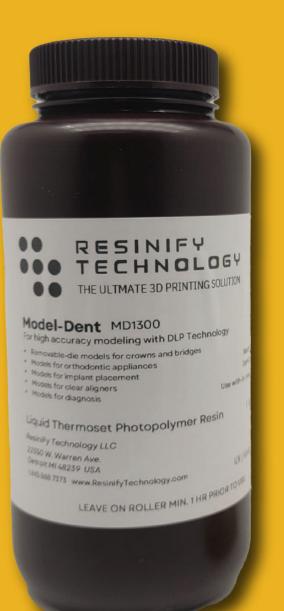

Model-Dent MD1300. This material is specially designed for crown and bridge models with removable dies, as well as orthodontic, implant, clear aligner, and diagnostic models. Model-Dent MD1300 delivers outstanding detail and surface quality, making your models look realistic and professional.

### **Application:**

Removable-die models for crowns and bridges

Models for orthodontic appliances

Models for implant placement

Models for clear aligners

Models for diagnosis